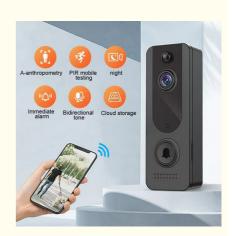

#### Parameter

\*No wiring, battery power supplied, extra long standby, two-way voice,

\*Scanning QR code simple automatic distribution network

\*PIR sensing alarm, push to mobile phone within 1s under abnormal conditions

\*Mobile phone remote active wake-up, PIR wake-up mode

\*Support various mobile phone remote monitoring (IOS, Android)

\*Wireless WiFi network: 2.4GHz IEEE 802.11b/g/n

\*Support 2pcs 18650 batteries (battery option) \*Standby for 6 months (above 2600mA)