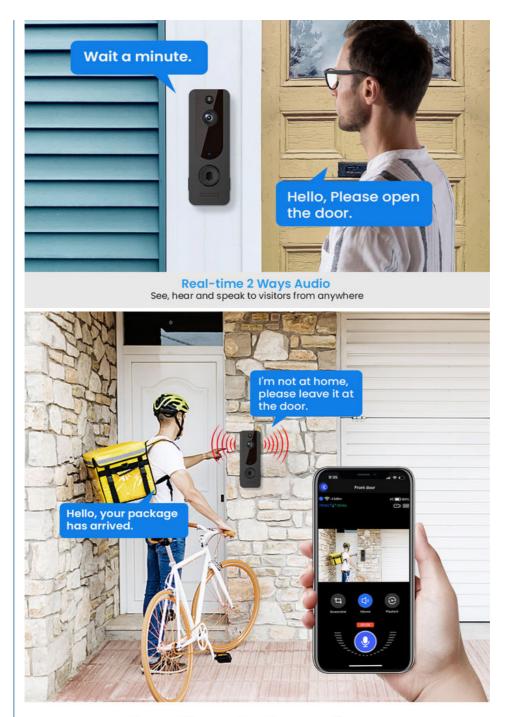

d, extra long standby, two-way voice,

\*Scanning QR code simple automatic distribution network

\*PIR sensing alarm, push to mobile phone within 1s under abnormal conditions

\*Mobile phone remote active wake-up, PIR wake-up mode

\*Support various mobile phone remote monitoring (IOS, Android)

\*Wireless WiFi network: 2.4GHz IEEE 802.11b/g/n

\*Support 2pcs 18650 batteries (battery option) \*Standby for 6 months (above 2600mA)

#### Package

| Color box size   | 13.9*7.1*5.4cm |  |
|------------------|----------------|--|
| Out carton size  | 37*29*29.6cm   |  |
| Single weight    | 163g           |  |
| Packing quantity | 50sets/ctn     |  |
| Carton weight    | 19.3kg         |  |



Smart Al Human Detection You can choose to be alerted by human movements only, instead of all objects



# Anytime & Anywhere Communicate with the people at your door