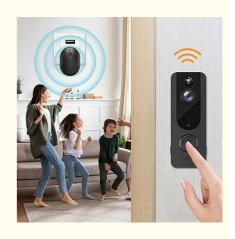

t Introduction** 

- Packaging Details:
- Delivery Time:
- Payment Terms:
- Supply Ability:

|               | CE ROHS                                          |
|---------------|--------------------------------------------------|
| er:           | V8                                               |
| der Quantity: | 2                                                |
|               | USD28.7-22.3/PCS                                 |
| etails:       | 13.9x7.1x5.4cm                                   |
| e:            | 5-8 work days                                    |
| rms:          | L/C, T/T, D/A, D/P, Western Union, Western Union |
| y:            | 100000/PCS Per Month                             |
|               |                                                  |

China

foxgard



### **Product Specification**

• Highlight:

Factory Direct Sale Smart Door Bell, High Quality Smart Door Bell, Smart Door Bell



## More Images



## High Quality V8 Home Wireless Doorbell Factory Direct Sale Smart Door Bell for Apartment

#### Parameter

\*No wiring, battery power supplied, extra long standby, two-way voice,

\*Scanning QR code simple automatic distribution network

\*PIR sensing alarm, push to mobile phone within 1s under abnormal conditions

\*Mobile phone remote active wake-up, PIR wake-up mode

\*Support various mobile phone remote monitoring (IOS, Android)

\*Wireless WiFi network: 2.4GHz IEEE 802.11b/g/n

\*Support 2pcs 18650 batteries (battery option) \*Standby for 6 months (above 2600mA)

#### Package

| Color box size   | 13.9*7.1*5.4cm |  |
|----------------