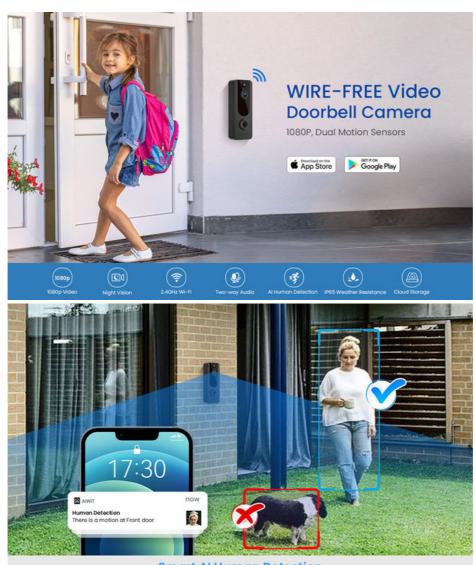

Smart Al Human Detection You can choose to be alerted by human movements only, instead of all objects